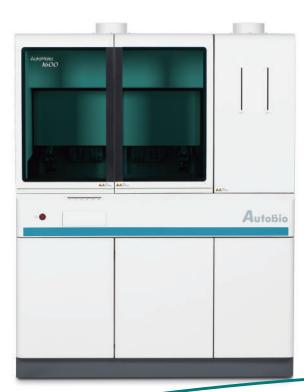

# AutoMolec 1600

# AutoMeloc 1600—Fully integrated, Completely automated, Entirely flexible

The AutoMolec 1600 is a fully integrated and automated molecular diagnostics analyzer which is designed for small-batch sample management mode. Improve the way in molecular diagnostic and make your nucleic acid assessment more accurate, convenient and flexible.

AutoMolec 1600