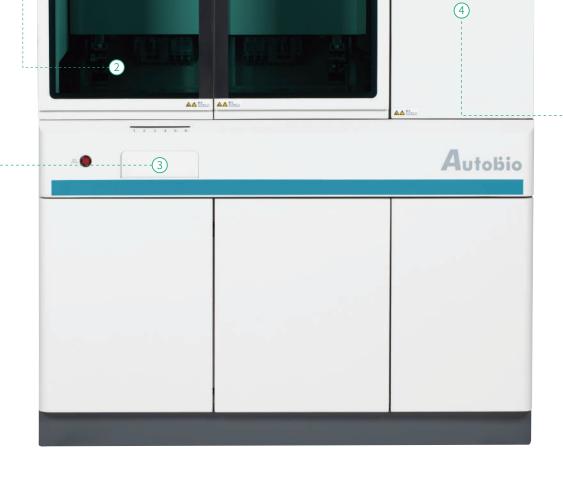

#### 1.Anti-Contanmination

- Independent dual air control
- X Triple anti-droplet system in pipetting
- Sealing system in PCR
- Special designed to prevent cross-contamination dropping