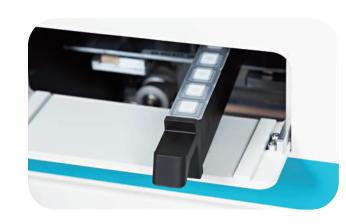

Jingbei Yi Rd | National Eco & Tech Zone | Zheng zhou City | China 450016.

#### You can find us on:

Facebook: Autobio Diagnostics
LinkedIn: Autobio Diagnostics
YouTube Channel: Autobio Diagnostics
Email: info@autobio-diagnostics.com
WhatsApp: +86 185 9576 7835
Tel: +86 371 6200 7036









# AutoMeloc 1600—Fully integrated, Completely automated, Entirely flexible

The AutoMolec 1600 is a fully integrated and automated molecular diagnostics analyzer which is designed for small-batch sample management mode. Improve the way in molecular diagnostic and make your nucleic acid assessment more accurate, convenient and flexible.

AutoMolec 1600

#### 2.Extraction

- \* Small sample batch management, a batch contains 8 samples



# 3.Reagents and consumables

6 assays on-board at any one time





1

#### 1.Anti-Contanmination

- Independent dual air control
- X Triple anti-droplet system in pipetting
- Sealing system in PCR
- Special designed to prevent cross-contamination dropping



## 4.PCR system

- X Single sample multiple detection
- Supporting both RNA and DNA
- 160 results in an 8 hour shift









| Model           | AutoMeloc1600                                                                                                                      |
|-----------------|------------------------------------------------------------------------------------------------------------------------------------|
| Sample Quantity | 1-16 samples                                                                                                                       |
| Items           |