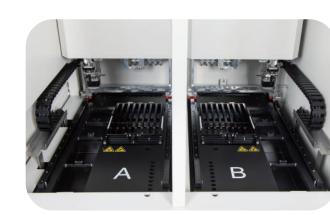

#### 2.Extraction

- \* Small sample batch management, a batch contains 8 samples